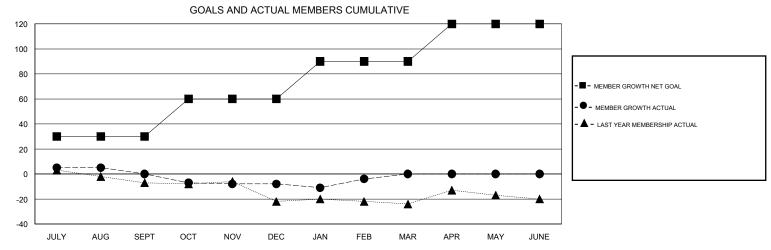

## GMT: **LOCATION PENNSYLVANIA GMT CA** Clubs Members RESULTS FOR 2019-2020 RESULTS FOR 2019-2020 NEW CLUB GOAL NEW CLUBS DROPPED CLUBS MEMBER GROWTH NET MEMBER GROWTH DROPPED QUARTER QUARTER GOAL ACTUAL MEMBERS ACTUAL (including transfers) 0 0 0 30 9 8 JULY/AUG/SEPT JULY/AUG/SEPT 0 1 30 18 25 OCT/NOV/DEC OCT/NOV/DEC 0 0 30 8 16 JAN/FEB/MAR JAN/FEB/MAR 0 0 1 0 0 APR/MAY/JUNE APR/MAY/JUNE 30 GOALS AND ACTUAL NEW CLUBS CUMULATIVE